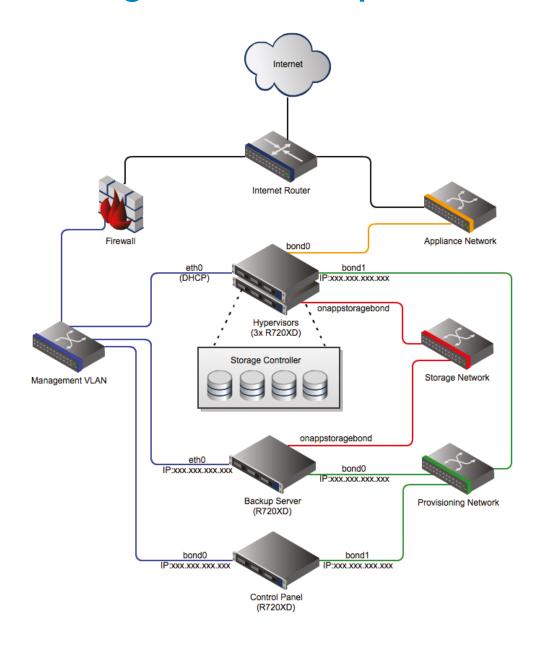

, as your cloud service grows.

#### 1 x OnApp Controller Server: PowerEdge R720

- 2 x Intel Xeon E5-2630v2
- 64GB RAM
- 4 x 146GB SAS 15K RAID 10
- H710P 1GB
- 4 x 10GB Ethernet ports: Intel X520 DA/SFP+,
- 2 x 1GB Ethernet ports

#### 7 x OnApp Hypervisor Nodes: PowerEdge R720

- 2 x Intel Xeon E5-2650v2 16 Cores
- 128GB RAM
- 8 x 480GB SSD no RAID
- LSI 9207-8i
- 4 x 10GB Ethernet ports: Intel X520 DA/SFP+
- 2 x 1GB Ethernet ports

## 1 x OnApp Backup Server: PowerEdge R720xd

- 2 x Intel Xeon E5-2620v2
- 32GB RAM
- 12 X 2TB NLSAS RAID 5
- 2 X 146GB SAS RAID 1
- H710P 1GB
- 4 X 10GB Ethernet ports: Intel X520 10Gb DA/SFP+
- 2 X 1GB Ethernet ports

### 2 x Dell Networking S4810P

- 48 x 10GBE SFP+ Ports
- 4 x QSFP 40GbE Ports
- 2 x PSU
- 2 x Fan









## Cloud configuration example



## Get started now!

For a demo or more information, contact **start@onapp.com** or talk to your Dell account manager today.

www.dell.com/convergence

www.onapp.com/cloud