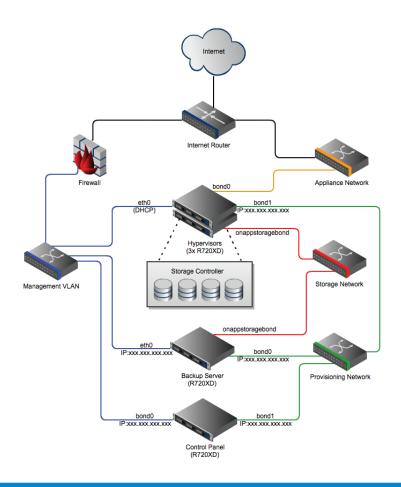

Backup Server: PowerEdge R720XD

- Chassis with up to 12, 3.5" Hard Drives + 2, 2.5" Flex Bay Hard Drives
- 2 x Intel Xeon E5-2665
- 32GB RAM 1600Mhz (8 X 4GB)
- 12 x 1TB, Near-Line SAS 6Gbps, 3.5-in, 7.2K RPM Hard Drive (Hot-plug)
- 2 x 500GB, Near-Line SAS 6Gbps, 2.5-in, 7.2K RPM Hard Drive
- PERC H310 Integrated RAID Controller
- Dual, Hot-plug, Redundant Power Supply (1+1), 750W
- 12 x 1GB Nics (3 x Intel Ethernet i350 Quad Port 1Gb Network Cards)
- 3Yr Basic Warranty Next Business Day

### 1 x EqualLogic PS6100X SAS 10K

- 24 x 600GB 10K SAS 14.4TB Capacity
- Redundant Power Supply (2 PSU) 700W
- PS6100 Dual Controller, HA with failover
- 3Yr ProSupport and 4hr Mission Critical

### **Networking:**

2 x Force 10 S60 (44 Ports 1GbE, 4 x 10GbE)









## Cloud configuration example



### Choosing between Dell Equallogic and Dell Compellent

#### **Equallogic**

Network iSCSI Lower Cost at Entry Start 1tb scale to over 150TB

#### Compellent

Network = Multi-Protocol iSCSI, FC,SAS Lower Cost at Scale Start 25TB scale to Multi PB

## Get started now!

For a demo or more information, contact **start@onapp.com** or talk to your Dell account manager today.

## www.dell.com/convergence

www.onapp.com/cloud