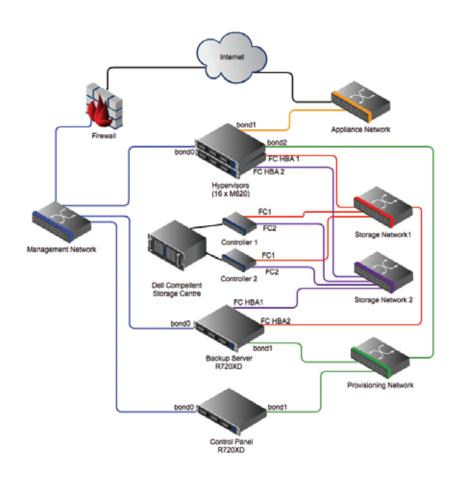

RAM 1600Mhz (8 x 8GB)
- 2 x 500GB, Near-Line SAS 6Gbps, 2.5-in, 7.2K RPM Hard Drive
- PERC H310 Integrated RAID Controller

### 1 x OnApp Backup Server: PowerEdge R720XD

- Chassis with up to 12, 3.5" Hard Drives + 2, 2.5" Flex Bay Hard Drives
- 2 x Intel Xeon E5-2665
- 32GB RAM 1600Mhz (8 X 4GB)
- 12 x 1TB, Near-Line SAS 6Gbps, 3.5-in, 7.2K RPM Hard Drive (Hot-plug)
- 2 x 500GB, Near-Line SAS 6Gbps, 2.5-in, 7.2K RPM Hard Drive
- PERC H310 Integrated RAID Controller
- Dual, Hot-plug, Redundant Power Supply (1+1), 750W
- 12 x 1GB Nics (3 x Intel Ethernet i350 Quad Port 1Gb Network Cards)
- 3Yr Basic Warranty Next Business Day

### **Dell Compellent Storage Centre**

#### **Networking:**

2 X Force 10 S4810 1 X Force 10 S55 Mgmt FC SAN PT Module(x2)









## Cloud configuration example



## Choosing between Dell Equallogic and Dell Compellent

### **Equallogic**

Network iSCSI Lower Cost at Entry Start 1tb scale to over 150TB

#### Compellent

Network = Multi-Protocol iSCSI, FC,SAS Lower Cost at Scale Start 25TB scale to Multi PB

## Get started now!

For a demo or more information, contact **start@onapp.com** or talk to your Dell account manager today.

## www.dell.com/convergence

www.onapp.com/cloud